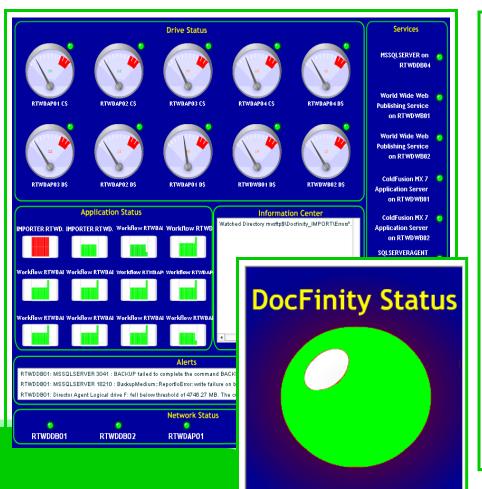

DocFinity Dashboard allows users to closely observe their entire system's performance from a single, easy-to-use screen. DocFinity Dashboard functions as the nerve center of information for every component of the system. Through the day, the software will take readings of the system and indicate if everything is functioning properly. When a problem exists in the imaging system, the relevant alarm in the DocFinity Dashboard screen will turn red and notify administrators to the disruption.

Rounding out the benefits of the DocFinity Dashboard is the program's ability to alert administrators if a pre-programmed critical error is detected. In this event, the system can automatically email, text message to a phone, or page administrators, ensuring a timely correction to the error. The DocFinity Dashboard module also helps OIT customers proactively monitor functions before they result in a slowdown.